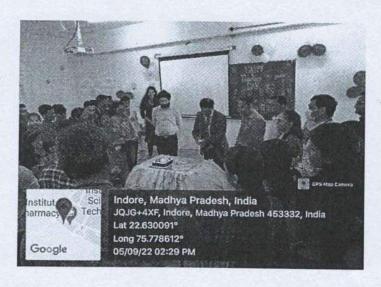

### Dazzle -2023 Report

Name of Event: Annual Fest Dazzle -2023

Date of Event: 24-25 April, 2023

No. of Participants: 50 Approx / Audience 300 Approx

<u>Summary</u>: IIP organized Annual Fest Dazzle-2023 with pomp & show. This 2-Days event was full of gracious presence of eminent personalities and electrifying performances of student groups. The successful event added one more cap in the feather of IIP.

On the first day i.e. 24/04/22 "Cultural Eve " was graced by Hon. Vice Chancellor RGPV Dr. Sunil Kumaras Chief Guest and Dr. Renu Jain Hon'ble Vice Chancellor DAVV as Guests of Honor. After Welcome ceremony lamp lighting by dignitaries, Director General Shri Arun S Bhatnagar presented the annual report and threw light on the achievement of IIP. Chief Guest Hon VC RGPV motivated the students with his enlightening words and threw light on his expertise of work life balance. Cultural Eve started with Classical Ganesh and Saraswati Vandana with dance. The evening became more exciting & joyful by students' performances in classical based on Devi & Shiv Stuti& folk dances like Garba & Lavni, Fashion Show based on the theme of Indian Wedding of different states and the second round was based on corporate theme. Renowned celebrity Dr. Ragini Makkhar presented beautiful fusion dance on the theme DEV1. Renowned vocalist of the city Dr, Gautam Kale presented a beautiful classical composition. The Music Club of IIP "Shruti Ahlaad " presented a bouquet of melodious old songs under the Retro theme and few patriotic songs. Students also enjoyed delicious food items at 35 food stalls placed in the food court. Food Coupons were given to all the students from the institute side free of cost. Principal Dr. Keshav Patidar gave a vote of thanks.