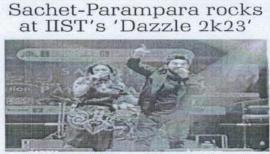

On the second day i.e. the campus was shining with lights as the celebrity SingersSachet Parampara presented Live in Concert. Students enjoyed the Musical Night with great zeal and also enjoyed a variety of foods in the food court. Their electrifying performance with popular songs was a lifetime memory for all the students, Faculty & staff of IIP. Shri Makarand Deuskar, Commissioner of Police graced the occasion as Chief Guest. Shri Shashibhushan Prasad was Guests of Honor for the day.

# पल पल दिल के पास... से साईको संईया... पर जमकर मचा धमाल

आईआईएसटी कॉलेज में सचेत-परंपरा की जोडी ने बांधा समां

गुङ इवलिग, इदौर

पूर स्वर्थन होते. स्वतं से स्वरंध स