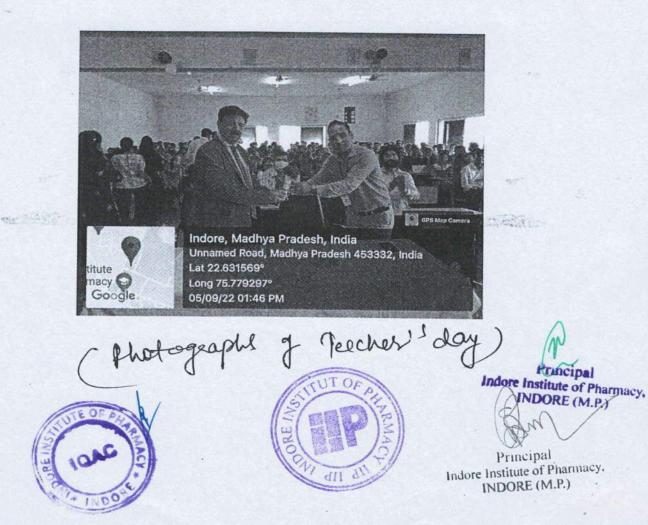

### Dazzle -2023 Report

Name of Event: Annual Fest Dazzle -2023

Date of Event: 24-25 April, 2023

No. of Participants: 50 Approx / Audience 300 Approx

<u>Summary</u>: IIP organized Annual Fest Dazzle-2023 with pomp & show. This 2-Days event was full of gracious presence of eminent personalities and electrifying performances of student groups. The successful event added one more cap in the feather of IIP.

On the first day i.e. 24/04/22 "Cultural Eve " was graced by Hon. Vice Chancellor RGPV Dr. Sunil Kumaras Chief Guest and Dr. Renu Jain Hon'ble Vice Chancellor DAVV as Guests of Honor. After Welcome ceremony lamp lighting by dignitaries, Director General Shri Arun S Bhatnagar presented the annual report and threw light on the achievement of IIP. Chief Guest Hon VC RGPV motivated the students with his enlightening words and threw light on his expertise of work life balance. Cultural Eve started with Classical Ganesh and Saraswati Vandana with dance. The evening became more exciting & joyful by students' performances in classical based on Devi & Shiv Stuti& folk dances like Garba & Lavni, Fashion Show based on the theme of Indian Wedding of different states and the second round was based on corporate theme. Renowned celebrity Dr. Ragini Makkhar presented beautiful fusion dance on the theme DEV1. Renowned vocalist of the city Dr, Gautam Kale presented a beautiful classical composition. The Music Club of IIP "Shruti Ahlaad " presented a bouquet of melodious old songs under the Retro theme and few patriotic songs. Students also enjoyed delicious food items at 35 food stalls placed in the food court. Food Coupons were given to all the students from the institute side free of cost. Principal Dr. Keshav Patidar gave a vote of thanks.