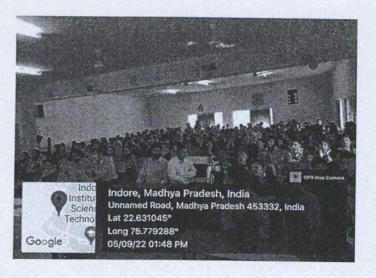

### Dazzle -2023 Report

Name of Event: Annual Fest Dazzle -2023

Date of Event: 24-25 April, 2023

No. of Participants: 50 Approx / Audience 300 Approx

<u>Summary</u>: IIP organized Annual Fest Dazzle-2023 with pomp & show. This 2-Days event was full of gracious presence of eminent personalities and electrifying performances of student groups. The successful event added one more cap in the feather of IIP.

On the first day i.e. 24/04/22 "Cultural Eve " was graced by Hon. Vice Chancellor RGPV Dr. Sunil Kumaras Chief Guest and Dr. Renu Jain Hon'ble Vice Chancellor DAVV as Guests of Honor. After Welcome ceremony lamp lighting by dignitaries, Director General Shri Arun S Bhatnagar presented the annual report and threw light on the achievement of IIP. Chief Guest Hon VC RGPV motivated the students with his enlightening words and threw light on his expertise of work life balance. Cultural Eve started with Classical Ganesh and Saraswati Vandana with dance. The evening became more exciting & joyful by students' performances in classical based on Devi & Shiv Stuti& folk dances like Garba & Lavni, Fashion Show based on the theme of Indian Wedding of different states and the second round was based on corporate theme. Renowned celebrity Dr. Ragini Makkhar presented beautiful fusion dance on the theme DEV1. Renowned vocalist of the city Dr, Gautam Kale presented a beautiful classical composition. The Music Club of IIP "Shruti Ahlaad " presented a bouquet of melodious old songs under the Retro theme and few patriotic songs. Students also enjoyed delicious food items at 35 food stalls placed in the food court. Food Coupons were given to all the students from the institute side free of cost. Principal Dr. Keshav Patidar gave a vote of thanks.