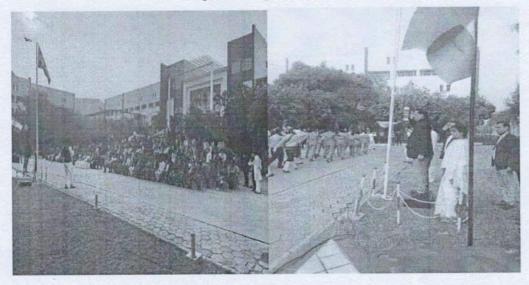

### Indore Institute of Pharmacy, Indore

Department of Sports

### **Approval Latter**

Date: - 11th April-2023

Subject: - Permission to organize IIP, Annual Sports Meet-2023.

Respected Sir,

Indore Institute of Pharmacy (IIP) is organizing Annual Sports Meet on 17<sup>th</sup> & 18<sup>th</sup> April-2023. Basketball (B & G), Cricket (only Boys), Chess (Individual), Table Tennis (Individual) and Volleyball (B & G). Sir, we request you to kindly permit to organize Annual Sports Meet (Inter branches/Year) mentioned above dates.

Dr. Sukhdev Bamboriya

Dean, Sports, Physical Education & Sports Indore Institute of Pharmacy INDORE

Shri Arun S Bhatnagar (IRS) Hon'ble Director General IIST/IIP/IIMR

Dr. Dinesh Kum Printadorel Institute of Pharmacy, INDORE (M.P.)