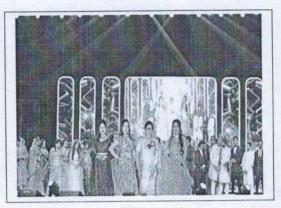

On the first day i.e. 24/04/22 "Cultural Eve " was graced by Hon. Vice Chancellor RGPV Dr. Sunil Kumaras Chief Guest and Dr. Renu Jain Hon'ble Vice Chancellor DAVV as Guests of Honor. After Welcome ceremony lamp lighting by dignitaries, Director General Shri Arun S Bhatnagar presented the annual report and threw light on the achievement of IIP. Chief Guest Hon VC RGPV motivated the students with his enlightening words and threw light on his expertise of work life balance. Cultural Eve started with Classical Ganesh and Saraswati Vandana with dance. The evening became more exciting & joyful by students' performances in classical based on Devi & Shiv Stuti& folk dances like Garba & Lavni, Fashion Show based on the theme of Indian Wedding of different states and the second round was based on corporate theme. Renowned celebrity Dr. Ragini Makkhar presented beautiful fusion dance on the theme DEV1. Renowned vocalist of the city Dr, Gautam Kale presented a beautiful classical composition. The Music Club of IIP "Shruti Ahlaad " presented a bouquet of melodious old songs under the Retro theme and few patriotic songs. Students also enjoyed delicious food items at 35 food stalls placed in the food court. Food Coupons were given to all the students from the institute side free of cost. Principal Dr. Keshav Patidar gave a vote of thanks.

On the second day i.e. the campus was shining with lights as the celebrity SingersSachet Parampara presented Live in Concert. Students enjoyed the Musical Night with great zeal and also enjoyed a variety of foods in the food court. Their electrifying performance with popular songs was a lifetime memory for all the students, Faculty & staff of IIP. Shri Makarand Deuskar, Commissioner of Police graced the occasion as Chief Guest. Shri Shashibhushan Prasad was Guests of Honor for the day.