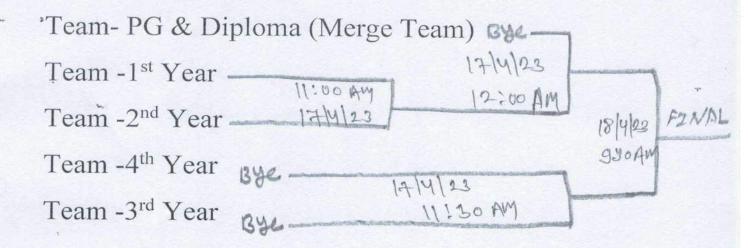

# IIP, Annual Sports Meet 17<sup>th</sup> & 18<sup>th</sup> April-2023 Basketball (Girls) Fixtures

| Team -1 <sup>st</sup> Year   | Bye 18/4/23 10,30 AM | 7            |
|------------------------------|----------------------|--------------|
| Team -3 <sup>rd</sup> Year - | 18/4/22 9:30 AM      |              |
| Team- PG & Dij               | oloma (Merge Team)   | 18/4/23 FING |
| Team -2 <sup>nd</sup> Year   | Bye 1814/23 10:00 AM | 11:00 AVA    |
| Team -4 <sup>th</sup> Year   | BUK                  | P            |