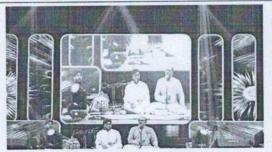

On the first day i.e. 24/04/22 "Cultural Eve " was graced by Hon. Vice Chancellor RGPV Dr. Sunil Kumaras Chief Guest and Dr. Renu Jain Hon'ble Vice Chancellor DAVV as Guests of Honor. After Welcome ceremony lamp lighting by dignitaries, Director General Shri Arun S Bhatnagar presented the annual report and threw light on the achievement of IIP. Chief Guest Hon VC RGPV motivated the students with his enlightening words and threw light on his expertise of work life balance. Cultural Eve started with Classical Ganesh and Saraswati Vandana with dance. The evening became more exciting & joyful by students' performances in classical based on Devi & Shiv Stuti& folk dances like Garba & Lavni, Fashion Show based on the theme of Indian Wedding of different states and the second round was based on corporate theme. Renowned celebrity Dr. Ragini Makkhar presented beautiful fusion dance on the theme DEV1. Renowned vocalist of the city Dr, Gautam Kale presented a beautiful classical composition. The Music Club of IIP "Shruti Ahlaad " presented a bouquet of melodious old songs under the Retro theme and few patriotic songs. Students also enjoyed delicious food items at 35 food stalls placed in the food court. Food Coupons were given to all the students from the institute side free of cost. Principal Dr. Keshav Patidar gave a vote of thanks.

On the second day i.e. the campus was shining with lights as the celebrity SingersSachet Parampara presented Live in Concert. Students enjoyed the Musical Night with great zeal and also enjoyed a variety of foods in the food court. Their electrifying performance with popular songs was a lifetime memory for all the students, Faculty & staff of IIP. Shri Makarand Deuskar, Commissioner of Police graced the occasion as Chief Guest. Shri Shashibhushan Prasad was Guests of Honor for the day.