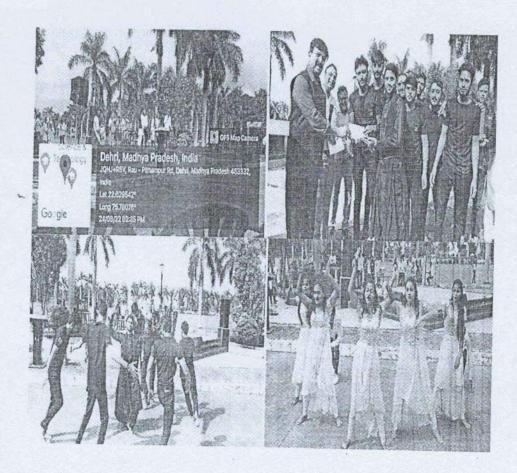

### Dazzle -2023 Report

Name of Event: Annual Fest Dazzle -2023

Date of Event: 24-25 April, 2023

No. of Participants: 50 Approx / Audience 300 Approx

<u>Summary</u>: IIP organized Annual Fest Dazzle-2023 with pomp & show. This 2-Days event was full of gracious presence of eminent personalities and electrifying performances of student groups. The successful event added one more cap in the feather of IIP.

On the first day i.e. 24/04/22 "Cultural Eve " was graced by Hon. Vice Chancellor RGPV Dr. Sunil Kumaras Chief Guest and Dr. Renu Jain Hon'ble Vice Chancellor DAVV as Guests of Honor. After Welcome ceremony lamp lighting by dignitaries, Director General Shri Arun S Bhatnagar presented the annual report and threw light on the achievement of IIP. Chief Guest Hon VC RGPV motivated the students with his enlightening words and threw light on his expertise of work life balance. Cultural Eve started with Classical Ganesh and Saraswati Vandana with dance. The evening became more exciting & joyful by students' performances in classical based on Devi & Shiv Stuti& folk dances like Garba & Lavni, Fashion Show based on the theme of Indian Wedding of different states and the second round was based on corporate theme. Renowned celebrity Dr. Ragini Makkhar presented beautiful fusion dance on the theme DEV1. Renowned vocalist of the city Dr, Gautam Kale presented a beautiful classical composition. The Music Club of IIP "Shruti Ahlaad " presented a bouquet of melodious old songs under the Retro theme and few patriotic songs. Students also enjoyed delicious food items at 35 food stalls placed in the food court. Food Coupons were given to all the students from the institute side free of cost. Principal Dr. Keshav Patidar gave a vote of thanks.

On the second day i.e. the campus was shining with lights as the celebrity SingersSachet Parampara presented Live in Concert. Students enjoyed the Musical Night with great zeal and also enjoyed a variety of foods in the food court. Their electrifying performance with popular songs was a lifetime memory for all the students, Faculty & staff of IIP. Shri Makarand Deuskar, Commissioner of Police graced the occasion as Chief Guest. Shri Shashibhushan Prasad was Guests of Honor for the day.