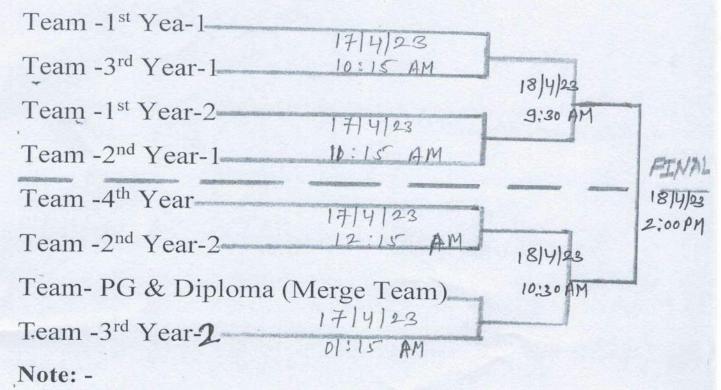

# IIP, Annual Sports Meet 17<sup>th</sup> & 18<sup>th</sup> April-2023 Volleyball (Boys) Fixtures

Team -1st Year Bye 1714 23 Team -4th Year -11:30 AM 10:15 AM Team -3rd Year \_17/4/ 23 FINA 18/4/23 10:00 A Team -2nd Year Bye 1714123 11:00 AM Team- PG & Diploma (Merge Team) ave.