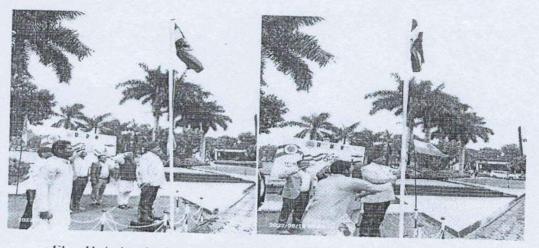

On the first day i.e. 24/04/22 "Cultural Eve " was graced by Hon. Vice Chancellor RGPV Dr. Sunil Kumaras Chief Guest and Dr. Renu Jain Hon'ble Vice Chancellor DAVV as Guests of Honor. After Welcome ceremony lamp lighting by dignitaries, Director General Shri Arun S Bhatnagar presented the annual report and threw light on the achievement of IIP. Chief Guest Hon VC RGPV motivated the students with his enlightening words and threw light on his expertise of work life balance. Cultural Eve started with Classical Ganesh and Saraswati Vandana with dance. The evening became more exciting & joyful by students' performances in classical based on Devi & Shiv Stuti& folk dances like Garba & Lavni, Fashion Show based on the theme of Indian Wedding of different states and the second round was based on corporate theme. Renowned celebrity Dr. Ragini Makkhar presented beautiful fusion dance on the theme DEV1. Renowned vocalist of the city Dr, Gautam Kale presented a beautiful classical composition. The Music Club of IIP "Shruti Ahlaad " presented a bouquet of melodious old songs under the Retro theme and few patriotic songs. Students also enjoyed delicious food items at 35 food stalls placed in the food court. Food Coupons were given to all the students from the institute side free of cost. Principal Dr. Keshav Patidar gave a vote of thanks.

On the second day i.e. the campus was shining with lights as the celebrity SingersSachet Parampara presented Live in Concert. Students enjoyed the Musical Night with great zeal and also enjoyed a variety of foods in the food court. Their electrifying performance with popular songs was a lifetime memory for all the students, Faculty & staff of IIP. Shri Makarand Deuskar, Commissioner of Police graced the occasion as Chief Guest. Shri Shashibhushan Prasad was Guests of Honor for the day.