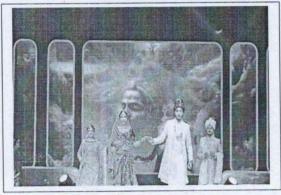

On the first day i.e. 24/04/22 "Cultural Eve " was graced by Hon. Vice Chancellor RGPV Dr. Sunil Kumaras Chief Guest and Dr. Renu Jain Hon'ble Vice Chancellor DAVV as Guests of Honor. After Welcome ceremony lamp lighting by dignitaries, Director General Shri Arun S Bhatnagar presented the annual report and threw light on the achievement of IIP. Chief Guest Hon VC RGPV motivated the students with his enlightening words and threw light on his expertise of work life balance. Cultural Eve started with Classical Ganesh and Saraswati Vandana with dance. The evening became more exciting & joyful by students' performances in classical based on Devi & Shiv Stuti& folk dances like Garba & Lavni, Fashion Show based on the theme of Indian Wedding of different states and the second round was based on corporate theme. Renowned celebrity Dr. Ragini Makkhar presented beautiful fusion dance on the theme DEV1. Renowned vocalist of the city Dr, Gautam Kale presented a beautiful classical composition. The Music Club of IIP "Shruti Ahlaad " presented a bouquet of melodious old songs under the Retro theme and few patriotic songs. Students also enjoyed delicious food items at 35 food stalls placed in the food court. Food Coupons were given to all the students from the institute side free of cost. Principal Dr. Keshav Patidar gave a vote of thanks.