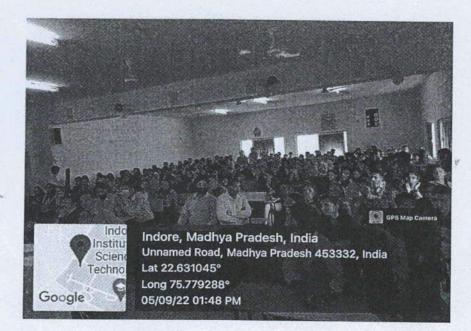

### Dazzle -2023 Report

Name of Event: Annual Fest Dazzle -2023

Date of Event: 24-25 April, 2023

No. of Participants: 50 Approx / Audience 300 Approx

<u>Summary</u>: IIP organized Annual Fest Dazzle-2023 with pomp & show. This 2-Days event was full of gracious presence of eminent personalities and electrifying performances of student groups. The successful event added one more cap in the feather of IIP.

On the first day i.e. 24/04/22 "Cultural Eve " was graced by Hon. Vice Chancellor RGPV Dr. Sunil Kumaras Chief Guest and Dr. Renu Jain Hon'ble Vice Chancellor DAVV as Guests of Honor. After Welcome ceremony lamp lighting by dignitaries, Director General Shri Arun S Bhatnagar presented the annual report and threw light on the achievement of IIP. Chief Guest Hon VC RGPV motivated the students with his enlightening words and threw light on his expertise of work life balance. Cultural Eve started with Classical Ganesh and Saraswati Vandana with dance. The evening became more exciting & joyful by students' performances in classical based on Devi & Shiv Stuti& folk dances like Garba & Lavni, Fashion Show based on the theme of Indian Wedding of different states and the second round was based on corporate theme. Renowned celebrity Dr. Ragini Makkhar presented beautiful fusion dance on the theme DEV1. Renowned vocalist of the city Dr, Gautam Kale presented a beautiful classical composition. The Music Club of IIP "Shruti Ahlaad " presented a bouquet of melodious old songs under the Retro theme and few patriotic songs. Students also enjoyed delicious food items at 35 food stalls placed in the food court. Food Coupons were given to all the students from the institute side free of cost. Principal Dr. Keshav Patidar gave a vote of thanks.