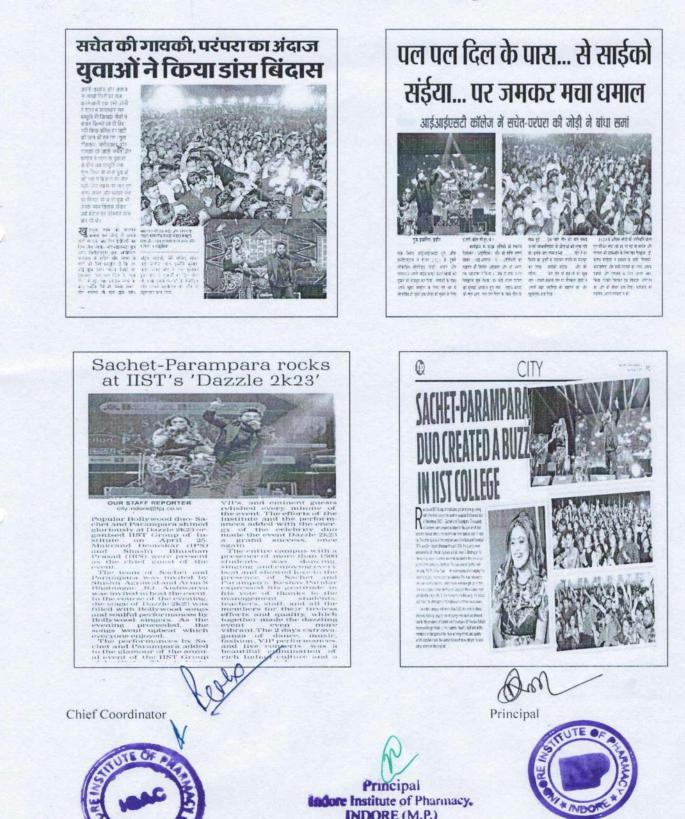

#### **ENCLOSURE – Media Coverage**

ग्यन्त्र आवात जार उथातः १ सार्व्या सिनिवर सत हरने वाली एक ऐसी जोतो ' शहर में मंगलवार तत र शहर में मंगलवार कर उन्द्रांव ही जिलाक फ़िंतों न कवन फ़िल्मी को की दिए नहीं किया बरिना एर जहीं ही जान की बन गए। युवा पंतरणार, संगीरवाल जीर रायकों की जेड़ी सर्वेव जीन रायकों की जेड़ी सर्वेव जीन धनेधनः भ जन्मर के युवाली के बीच जब वस्तुवि बेना गुरू किंवा तो माना गुरू जो की रंगों में क्रिली में। दोड़ पति। हिंद नंबसे की गति हुए अगर गवेत और परंपता मंच पर विराक्त रहे थे तो मुख में। उनके नाथ तियास संग्राप्त स्वर्ध वीट्य घर जोरवार डास छार गरे छे।

त्री तुमा इच उने। सुर