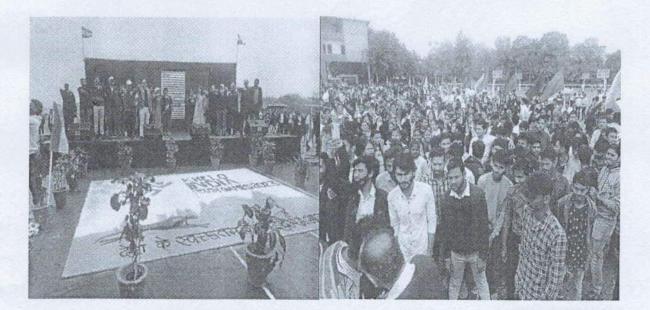

### Dazzle -2023 Report

Name of Event: Annual Fest Dazzle -2023

Date of Event: 24-25 April, 2023

No. of Participants: 50 Approx / Audience 300 Approx

<u>Summary</u>: IIP organized Annual Fest Dazzle-2023 with pomp & show. This 2-Days event was full of gracious presence of eminent personalities and electrifying performances of student groups. The successful event added one more cap in the feather of IIP.

On the first day i.e. 24/04/22 "Cultural Eve " was graced by Hon. Vice Chancellor RGPV Dr. Sunil Kumaras Chief Guest and Dr. Renu Jain Hon'ble Vice Chancellor DAVV as Guests of Honor. After Welcome ceremony lamp lighting by dignitaries, Director General Shri Arun S Bhatnagar presented the annual report and threw light on the achievement of IIP. Chief Guest Hon VC RGPV motivated the students with his enlightening words and threw light on his expertise of work life balance. Cultural Eve started with Classical Ganesh and Saraswati Vandana with dance. The evening became more exciting & joyful by students' performances in classical based on Devi & Shiv Stuti& folk dances like Garba & Lavni, Fashion Show based on the theme of Indian Wedding of different states and the second round was based on corporate theme. Renowned celebrity Dr. Ragini Makkhar presented beautiful fusion dance on the theme DEV1. Renowned vocalist of the city Dr, Gautam Kale presented a beautiful classical composition. The Music Club of IIP "Shruti Ahlaad " presented a bouquet of melodious old songs under the Retro theme and few patriotic songs. Students also enjoyed delicious food items at 35 food stalls placed in the food court. Food Coupons were given to all the students from the institute side free of cost. Principal Dr. Keshav Patidar gave a vote of thanks.

On the second day i.e. the campus was shining with lights as the celebrity SingersSachet Parampara presented Live in Concert. Students enjoyed the Musical Night with great zeal and also enjoyed a variety of foods in the food court. Their electrifying performance with popular songs was a lifetime memory for all the students, Faculty & staff of IIP. Shri Makarand Deuskar, Commissioner of Police graced the occasion as Chief Guest. Shri Shashibhushan Prasad was Guests of Honor for the day.