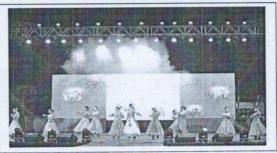

On the first day i.e. 24/04/22 "Cultural Eve " was graced by Hon. Vice Chancellor RGPV Dr. Sunil Kumaras Chief Guest and Dr. Renu Jain Hon'ble Vice Chancellor DAVV as Guests of Honor. After Welcome ceremony lamp lighting by dignitaries, Director General Shri Arun S Bhatnagar presented the annual report and threw light on the achievement of IIP. Chief Guest Hon VC RGPV motivated the students with his enlightening words and threw light on his expertise of work life balance. Cultural Eve started with Classical Ganesh and Saraswati Vandana with dance. The evening became more exciting & joyful by students' performances in classical based on Devi & Shiv Stuti& folk dances like Garba & Lavni, Fashion Show based on the theme of Indian Wedding of different states and the second round was based on corporate theme. Renowned celebrity Dr. Ragini Makkhar presented beautiful fusion dance on the theme DEV1. Renowned vocalist of the city Dr, Gautam Kale presented a beautiful classical composition. The Music Club of IIP "Shruti Ahlaad " presented a bouquet of melodious old songs under the Retro theme and few patriotic songs. Students also enjoyed delicious food items at 35 food stalls placed in the food court. Food Coupons were given to all the students from the institute side free of cost. Principal Dr. Keshav Patidar gave a vote of thanks.

#### **Invitation Cards**

Indore Institute of

Pharmacy E(New Delhi) & PCI(New Delhi) ted to - RGPV(Bhopa ter - Under UGC 2(F)

Indore Institute of

Singing performance by B.Pharm students

Dance Performance on Radhe Krishna

HipHop Dance Performance

Fashion Shown on Ethinic & Indo western

Dance Performance on Shiv Stuti

Bharatnatiyam Performan

Shruti Aalad Perfrormannce

**Principal** 

INDORE (M.P.)

Affiliated to : SGPV(Shapal) (Appreced by - ARTE)New Debs) & PO(New Debi)