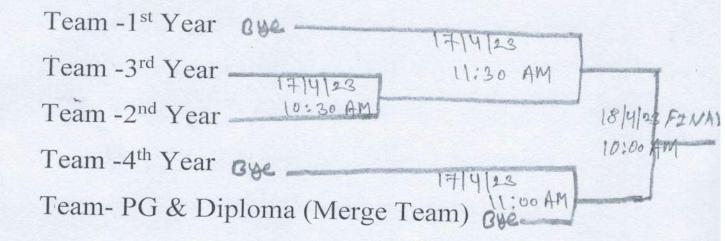

# IIP, Annual Sports Meet 17<sup>th</sup> & 18<sup>th</sup> April-2023 Volleyball (Boys) Fixtures

Team -1st Year Bye 1714 23 Team -4th Year -11:30 AM 10:15 AM Team -3rd Year \_17/4/ 23 FINA 18/4/23 10:00 A Team -2nd Year Bye 1714123 11:00 AM Team- PG & Diploma (Merge Team) ave.

### Note: -

- Tournament will played knock out basis.
- All the players should be participate in proper sports uniform & sports shoes.
- 1<sup>st</sup> & 2<sup>nd</sup> round matches will be played 25 points (Only 1 Set).
- Final Match will be played best of 3 Sets (21-21-15).

Suklaler

Department of Sports Dean Physical Education & Sports Indore Institute of Pharmacy

Indore Institute of

Officated to - RGPV[Shopal] (Appreced by - AICTE]New Debit] & PC(New Debit)

IIP, Annual Sports Meet 17<sup>th</sup> & 18<sup>th</sup> April-2023 Volleyball (Girls) Fixtures