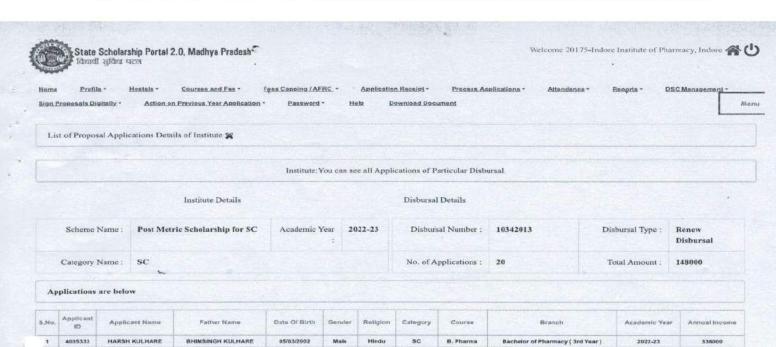

#### Summary of Govt. Scholarship

| S. No. | Disbursal Type       | Scheme                         | Portal<br>Name | Disbursed<br>Amount | No. of<br>Applican |
|--------|----------------------|--------------------------------|----------------|---------------------|--------------------|
| 1      | ST Renewal and Fresh | Post Metric<br>Scholarship ST  | MPTAAS         | 366000              | 5                  |
| 2      | SC Fresh             | Post Metric<br>Scholarship SC  | MPTAAS         | 800000              | 12                 |
| 3      | SC Renewal           | Post Metric<br>Scholarship SC  | MPTAAS         | 1256000             | 17                 |
| 4      | OBC Fresh            | Post Metric<br>Scholarship OBC | MPTAAS         | 2020600             | 77                 |
| 5      | OBC Renewal          | Post Metric<br>Scholarship OBC | MPTAAS         | 1377800             | 59                 |
| 6      | OBC Renewal          | Post Metric<br>Scholarship OBC | 2.0 Portal     | 4290280             | 113                |
|        | Total                | h                              |                | 10110680            | 283                |