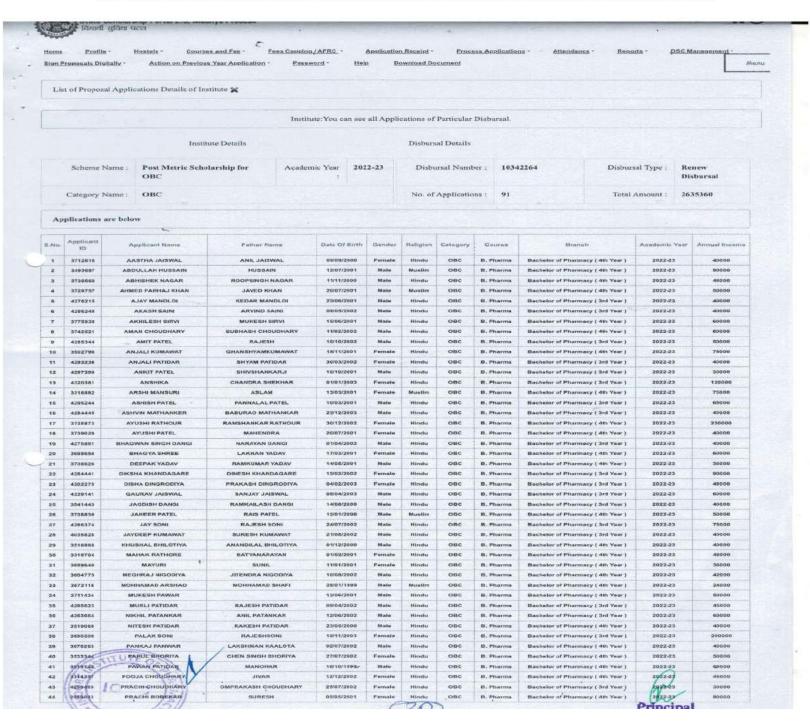

#### Summary of Govt. Scholarship

| S. No. | Disbursal Type       | Scheme                         | Portal<br>Name | Disbursed<br>Amount | No. of<br>Applican |
|--------|----------------------|--------------------------------|----------------|---------------------|--------------------|
| 1      | ST Renewal and Fresh | Post Metric<br>Scholarship ST  | MPTAAS         | 366000              | 5                  |
| 2      | SC Fresh             | Post Metric<br>Scholarship SC  | MPTAAS         | 800000              | 12                 |
| 3      | SC Renewal           | Post Metric<br>Scholarship SC  | MPTAAS         | 1256000             | 17                 |
| 4      | OBC Fresh            | Post Metric<br>Scholarship OBC | MPTAAS         | 2020600             | 77                 |
| 5      | OBC Renewal          | Post Metric<br>Scholarship OBC | MPTAAS         | 1377800             | 59                 |
| 6      | OBC Renewal          | Post Metric<br>Scholarship OBC | 2.0 Portal     | 4290280             | 113                |
|        | Total                | h                              |                | 10110680            | 283                |