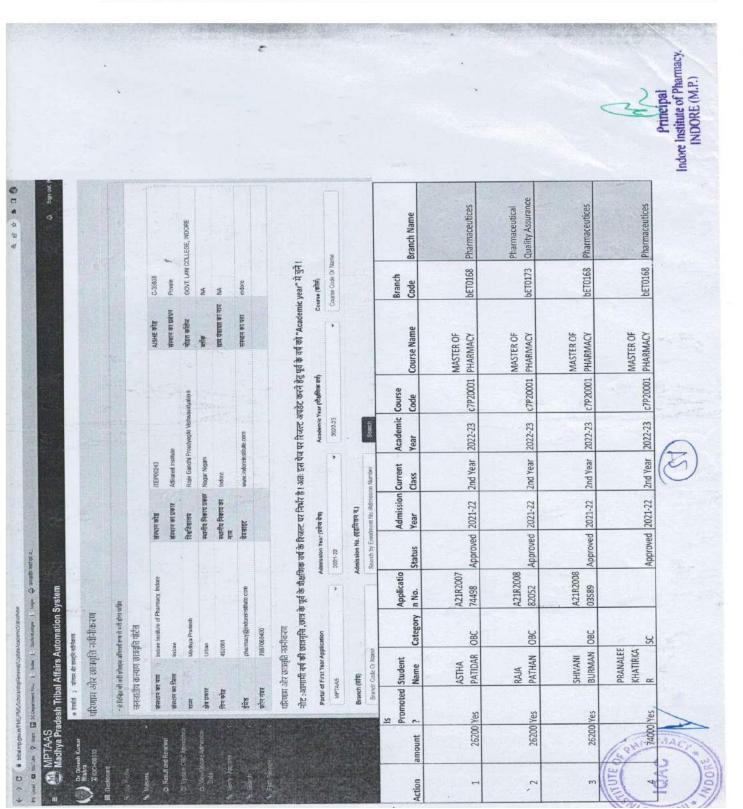

#### GOVERNMENT SCHOLARSHIP RECORD

| <u>s.</u> | Year        | D.<br>Pharm<br>1 Yr | Pharm | B.<br>Pharm<br>1 Yr | Pharm | B.<br>Pharm<br>3 Yr | Pharm | Pham | Pham | Total<br>No. of<br>students | Total<br>amount |
|-----------|-------------|---------------------|-------|---------------------|-------|---------------------|-------|------|------|-----------------------------|-----------------|
| 1         | 2022-<br>23 | 12                  | 19    | 73                  | 54    | 54                  | 63    | 4    | 4    | 283                         | 10110680        |

#### Summary of Govt. Scholarship

| S. No. | Disbursal Type       | Scheme                         | Portal<br>Name | Disbursed<br>Amount | No. of<br>Applican |
|--------|----------------------|--------------------------------|----------------|---------------------|--------------------|
| 1      | ST Renewal and Fresh | Post Metric<br>Scholarship ST  | MPTAAS         | 366000              | 5                  |
| 2      | SC Fresh             | Post Metric<br>Scholarship SC  | MPTAAS         | 800000              | 12                 |
| 3      | SC Renewal           | Post Metric<br>Scholarship SC  | MPTAAS         | 1256000             | 17                 |
| 4      | OBC Fresh            | Post Metric<br>Scholarship OBC | MPTAAS         | 2020600             | 77                 |
| 5      | OBC Renewal          | Post Metric<br>Scholarship OBC | MPTAAS         | 1377800             | 59                 |
| 6      | OBC Renewal          | Post Metric<br>Scholarship OBC | 2.0 Portal     | 4290280             | 113                |
|        | Total                | h                              |                | 10110680            | 283                |