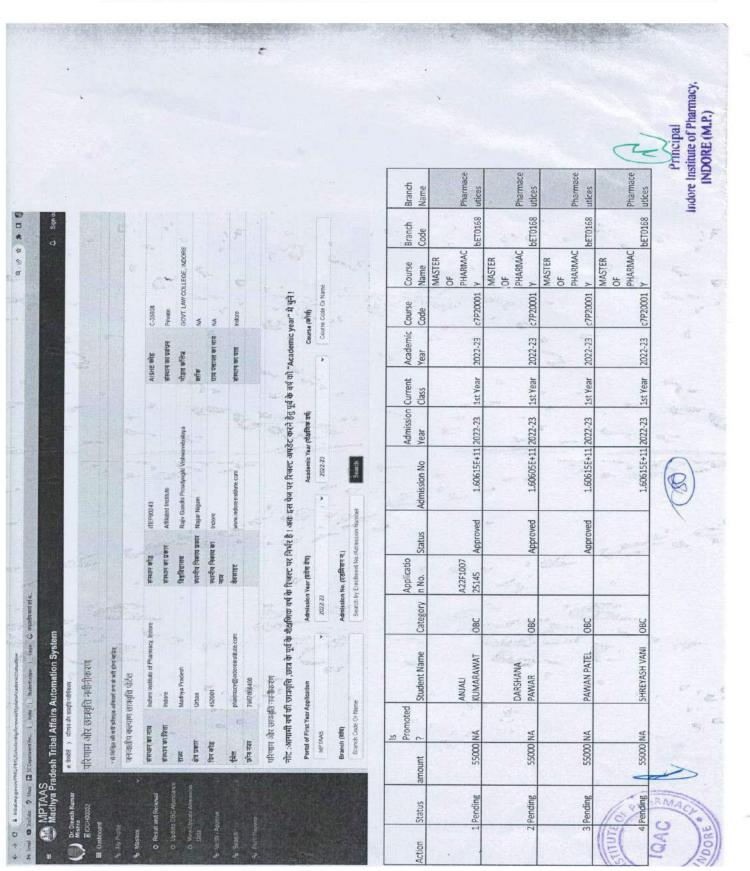

#### GOVERNMENT SCHOLARSHIP RECORD

| <u>s.</u> | Year        | D.<br>Pharm<br>1 Yr | Pharm | B.<br>Pharm<br>1 Yr | Pharm | B.<br>Pharm<br>3 Yr | Pharm | Pham | Pham | Total<br>No. of<br>students | Total<br>amount |
|-----------|-------------|---------------------|-------|---------------------|-------|---------------------|-------|------|------|-----------------------------|-----------------|
| 1         | 2022-<br>23 | 12                  | 19    | 73                  | 54    | 54                  | 63    | 4    | 4    | 283                         | 10110680        |

#### Summary of Govt. Scholarship

| S. No. | Disbursal Type       | Scheme                         | Portal<br>Name | Disbursed<br>Amount | No. of<br>Applican |
|--------|----------------------|--------------------------------|----------------|---------------------|--------------------|
| 1      | ST Renewal and Fresh | Post Metric<br>Scholarship ST  | MPTAAS         | 366000              | 5                  |
| 2      | SC Fresh             | Post Metric<br>Scholarship SC  | MPTAAS         | 800000              | 12                 |
| 3      | SC Renewal           | Post Metric<br>Scholarship SC  | MPTAAS         | 1256000             | 17                 |
| 4      | OBC Fresh            | Post Metric<br>Scholarship OBC | MPTAAS         | 2020600             | 77                 |
| 5      | OBC Renewal          | Post Metric<br>Scholarship OBC | MPTAAS         | 1377800             | 59                 |
| 6      | OBC Renewal          | Post Metric<br>Scholarship OBC | 2.0 Portal     | 4290280             | 113                |
|        | Total                | h                              |                | 10110680            | 283                |