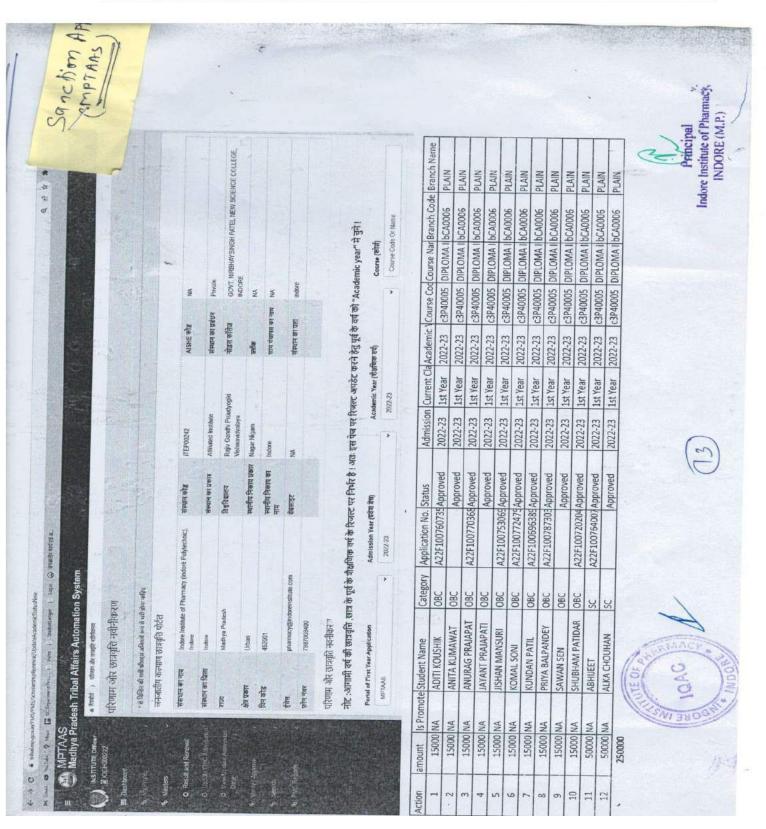

#### GOVERNMENT SCHOLARSHIP RECORD

| <u>s.</u> | Year        | D.<br>Pharm<br>1 Yr | Pharm | B.<br>Pharm<br>1 Yr | Pharm | B.<br>Pharm<br>3 Yr | Pharm | Pham | Pham | Total<br>No. of<br>students | Total<br>amount |
|-----------|-------------|---------------------|-------|---------------------|-------|---------------------|-------|------|------|-----------------------------|-----------------|
| 1         | 2022-<br>23 | 12                  | 19    | 73                  | 54    | 54                  | 63    | 4    | 4    | 283                         | 10110680        |

#### Summary of Govt. Scholarship

| S. No. | Disbursal Type       | Scheme                         | Portal<br>Name | Disbursed<br>Amount | No. of<br>Applican |
|--------|----------------------|--------------------------------|----------------|---------------------|--------------------|
| 1      | ST Renewal and Fresh | Post Metric<br>Scholarship ST  | MPTAAS         | 366000              | 5                  |
| 2      | SC Fresh             | Post Metric<br>Scholarship SC  | MPTAAS         | 800000              | 12                 |
| 3      | SC Renewal           | Post Metric<br>Scholarship SC  | MPTAAS         | 1256000             | 17                 |
| 4      | OBC Fresh            | Post Metric<br>Scholarship OBC | MPTAAS         | 2020600             | 77                 |
| 5      | OBC Renewal          | Post Metric<br>Scholarship OBC | MPTAAS         | 1377800             | 59                 |
| 6      | OBC Renewal          | Post Metric<br>Scholarship OBC | 2.0 Portal     | 4290280             | 113                |
|        | Total                | h                              |                | 10110680            | 283                |

|      | Indore Institute of Pharmacy List of student scholarship scheme (Session 2022-23) |                       |                  |                          |  |  |
|------|-----------------------------------------------------------------------------------|-----------------------|------------------|--------------------------|--|--|
| S.N. | Enrollment                                                                        | Name of Student       | Program          | Governmen<br>Scholarship |  |  |
| 1    | 22081P02001                                                                       | ABHIJEET              | D.Pharm 1st Year | YES                      |  |  |
| 2    | 22081P02002                                                                       | ADITI KOUSHIK         | D.Pharm 1st Year | YES                      |  |  |
| 3    | 22081P02003                                                                       | ALKA CHOUHAN          | D.Pharm 1st Year | YES                      |  |  |
| 4    | 22081P02005                                                                       | ANITA KUMAWAT         | D.Pharm 1st Year | YES                      |  |  |
| 5    | 22081P02006                                                                       | ANURAG PRAJAPAT       | D.Pharm 1st Year | YES                      |  |  |
| 6    | 22081P02007                                                                       | ANURAG SINGH THAKUR   | D.Pharm 1st Year |                          |  |  |
| 7    | 22081P02008                                                                       | ARHAM KHAN            | D.Pharm 1st Year |                          |  |  |
| 8    | 22081P02009                                                                       | BISWADIP MAJUMDER     | D.Pharm 1st Year |                          |  |  |
| 9    | 22081P02011                                                                       | HIMANSHU TANWAR       | D.Pharm 1st Year |                          |  |  |
| 10   | 22081P02012                                                                       | JAYANT PRAJAPATI      | D.Pharm 1st Year | YES                      |  |  |
| 11   | 22081P02013                                                                       | JISHAN MANSURI        | D.Pharm 1st Year | YES                      |  |  |
| 12   | 22081P02014                                                                       | KAVERI PATIL          | D.Pharm 1st Year |                          |  |  |
| 13   | 22081P0Ž016                                                                       | KOMAL SONI            | D.Pharm 1st Year | YES                      |  |  |
| 14   | 22081P02017                                                                       | KUNDAN PATIL          | D.Pharm 1st Year | YES                      |  |  |
| 15   | 22081P02018                                                                       | MOHD SAKIB            | D.Pharm 1st Year |                          |  |  |
| 16   | 22081P02020                                                                       | PRANJAL BHALRAI       | D.Pharm 1st Year | Y SECTION AS             |  |  |
| 17   | 22081P02021                                                                       | PRATEEK SINGH BAGHEL  | D.Pharm 1st Year |                          |  |  |
| 18   | 22081P02022                                                                       | PRIYA BALPANDEY       | D.Pharm 1st Year | YES                      |  |  |
| 19   | 22081P02023                                                                       | SAWAN SEN             | D.Pharm 1st Year | YES                      |  |  |
| 20   | 22081P02024                                                                       | SHUBHAM PATIDAR       | D.Pharm 1st Year | YES                      |  |  |
| 21   | 22081P02025                                                                       | YATHASVI RAGHUWANSHI  | D.Pharm 1st Year |                          |  |  |
| 22   | 22081P02026                                                                       | YUTHIKA PATWA         | D.Pharm 1st Year |                          |  |  |
| 23   | 21081P02001                                                                       | AARTI HADA            | D.Pharm 2nd Year |                          |  |  |
| 24   | 21081P02002                                                                       | AARTI VERMA           | D.Pharm 2nd Year |                          |  |  |
| 25   | 21081P02003                                                                       | ARYAN PATEL           | D.Pharm 2nd Year | YES                      |  |  |
| 26   | 21081P02004                                                                       | AASHISH VISHWAKARMA   | D.Pharm 2nd Year |                          |  |  |
| 27   | 21081P02006                                                                       | AASIM MANSURI         | D.Pharm 2nd Year |                          |  |  |
| 28   | 21081P02007                                                                       | ABHAY JOSHI           | D.Pharm 2nd Year |                          |  |  |
| 29   | 21081P02009                                                                       | ABHISHEK KUMAR        | D.Pharm 2nd Year |                          |  |  |
| 30   | 21081P02010                                                                       | ADITYA SAHU           | D.Pharm 2nd Year |                          |  |  |
| 31   | 21081P02011                                                                       | ANIKET YADAV          | D.Pharm 2nd Year |                          |  |  |
| 32   | 21081P02012                                                                       | ANKIT KUMAR SHUKLA    | D.Pharm 2nd Year |                          |  |  |
| 33   | 21081P02013                                                                       | AYUSHI CHOUDHARY      | D.Pharm 2nd Year |                          |  |  |
| 34   | 21081P02014                                                                       | CHHAYA PATEL          | D.Pharm 2nd Year | YES                      |  |  |
| 35   | 21081P02015                                                                       | DEEPAK TIWARI         | D.Pharm 2nd Year |                          |  |  |
| 36   | 21081P02016                                                                       | DEEPIKA BIRLA         | D.Pharm 2nd Year |                          |  |  |
| 37   | 21081P02017                                                                       | DHANANJAY BHARDWAJ    | D.Pharm 2nd Year | Partie Land              |  |  |
| 38   | 21081P02018                                                                       | FAIZAN MANSURI        | D.Pharm 2nd Year | YES                      |  |  |
| 39   | 21081P02019                                                                       | GOURAV GURJAR         | D.Pharm 2nd Year |                          |  |  |
| 40   | 21081P02020                                                                       | HARIMANGAL KUSHWAHA   | D.Pharm 2nd Year |                          |  |  |
| 41   | 21081P02021                                                                       | HARIOM RAJPUT         | D.Pharm 2nd Year |                          |  |  |
| 42   | 21081P02022                                                                       | HARSH THAGELE         | D.Pharm 2nd Year | YES                      |  |  |
| 43   | 21081P02023                                                                       | HARSH YADAV           | D.Pharm 2nd Year | YES                      |  |  |
| 44   | 21081P02024                                                                       | HEMANT KUMAR          | D.Pharm 2nd Year |                          |  |  |
| 45   | 21081P02025                                                                       | HEMANT VERMA          | D.Pharm 2nd Year | YES                      |  |  |
| 46   | 21081P02026                                                                       | HIFZA KHAN            | D.Pharm 2nd Year |                          |  |  |
| 47   | 21081P02027                                                                       | INDIRA JADHAV         | D.Pharm 2nd Year |                          |  |  |
| 48   | 21081P02028                                                                       | JAISWAL KUSHAL SURESH | D.Pharm 2nd Year |                          |  |  |
| 19   | 21081P02029                                                                       | KAUSHAL KUMAR         | D.Pharm 2nd Year |                          |  |  |
| 50   | 21081P02030                                                                       | KULDEEP MANAWAT       | D.Pharm 2nd Year |                          |  |  |
| 51   | 21081P02031                                                                       | MADHURI KUMRAWAT      | D.Pharm 2nd Year | YES                      |  |  |
| 52   | 21081P02032F                                                                      | MONIKA YADAV          | D.Pharm 2nd Year | YES                      |  |  |