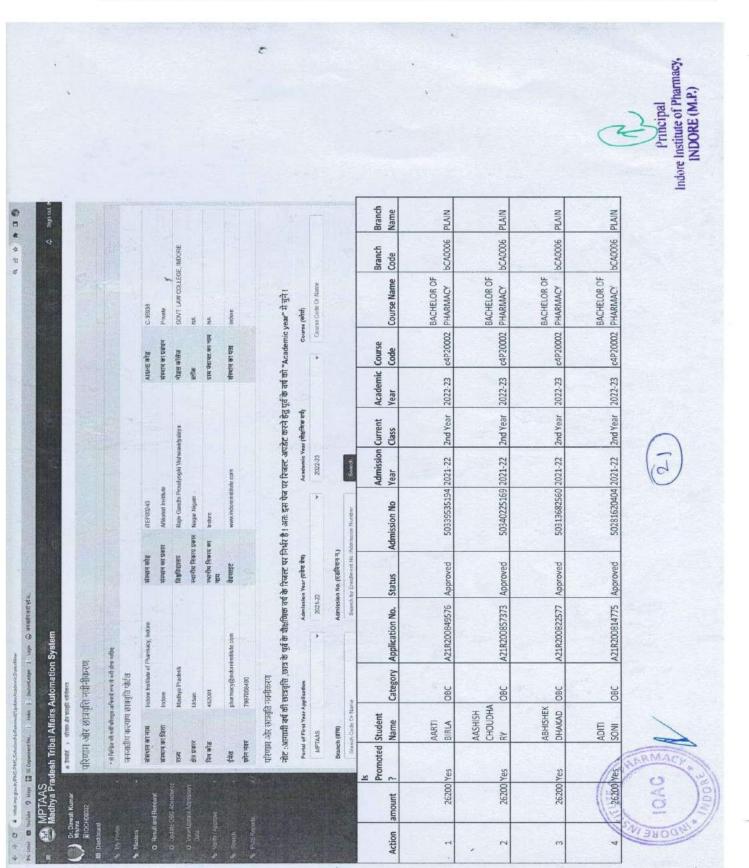

|      | Indore Institute of Pharmacy List of student scholarship scheme (Session 2022-23) |                       |                  |                          |  |  |
|------|-----------------------------------------------------------------------------------|-----------------------|------------------|--------------------------|--|--|
| S.N. | Enrollment                                                                        | Name of Student       | Program          | Governmen<br>Scholarship |  |  |
| 1    | 22081P02001                                                                       | ABHIJEET              | D.Pharm 1st Year | YES                      |  |  |
| 2    | 22081P02002                                                                       | ADITI KOUSHIK         | D.Pharm 1st Year | YES                      |  |  |
| 3    | 22081P02003                                                                       | ALKA CHOUHAN          | D.Pharm 1st Year | YES                      |  |  |
| 4    | 22081P02005                                                                       | ANITA KUMAWAT         | D.Pharm 1st Year | YES                      |  |  |
| 5    | 22081P02006                                                                       | ANURAG PRAJAPAT       | D.Pharm 1st Year | YES                      |  |  |
| 6    | 22081P02007                                                                       | ANURAG SINGH THAKUR   | D.Pharm 1st Year |                          |  |  |
| 7    | 22081P02008                                                                       | ARHAM KHAN            | D.Pharm 1st Year |                          |  |  |
| 8    | 22081P02009                                                                       | BISWADIP MAJUMDER     | D.Pharm 1st Year |                          |  |  |
| 9    | 22081P02011                                                                       | HIMANSHU TANWAR       | D.Pharm 1st Year |                          |  |  |
| 10   | 22081P02012                                                                       | JAYANT PRAJAPATI      | D.Pharm 1st Year | YES                      |  |  |
| 11   | 22081P02013                                                                       | JISHAN MANSURI        | D.Pharm 1st Year | YES                      |  |  |
| 12   | 22081P02014                                                                       | KAVERI PATIL          | D.Pharm 1st Year |                          |  |  |
| 13   | 22081P0Ž016                                                                       | KOMAL SONI            | D.Pharm 1st Year | YES                      |  |  |
| 14   | 22081P02017                                                                       | KUNDAN PATIL          | D.Pharm 1st Year | YES                      |  |  |
| 15   | 22081P02018                                                                       | MOHD SAKIB            | D.Pharm 1st Year |                          |  |  |
| 16   | 22081P02020                                                                       | PRANJAL BHALRAI       | D.Pharm 1st Year | Y SECTION AS             |  |  |
| 17   | 22081P02021                                                                       | PRATEEK SINGH BAGHEL  | D.Pharm 1st Year |                          |  |  |
| 18   | 22081P02022                                                                       | PRIYA BALPANDEY       | D.Pharm 1st Year | YES                      |  |  |
| 19   | 22081P02023                                                                       | SAWAN SEN             | D.Pharm 1st Year | YES                      |  |  |
| 20   | 22081P02024                                                                       | SHUBHAM PATIDAR       | D.Pharm 1st Year | YES                      |  |  |
| 21   | 22081P02025                                                                       | YATHASVI RAGHUWANSHI  | D.Pharm 1st Year |                          |  |  |
| 22   | 22081P02026                                                                       | YUTHIKA PATWA         | D.Pharm 1st Year |                          |  |  |
| 23   | 21081P02001                                                                       | AARTI HADA            | D.Pharm 2nd Year |                          |  |  |
| 24   | 21081P02002                                                                       | AARTI VERMA           | D.Pharm 2nd Year |                          |  |  |
| 25   | 21081P02003                                                                       | ARYAN PATEL           | D.Pharm 2nd Year | YES                      |  |  |
| 26   | 21081P02004                                                                       | AASHISH VISHWAKARMA   | D.Pharm 2nd Year |                          |  |  |
| 27   | 21081P02006                                                                       | AASIM MANSURI         | D.Pharm 2nd Year |                          |  |  |
| 28   | 21081P02007                                                                       | ABHAY JOSHI           | D.Pharm 2nd Year |                          |  |  |
| 29   | 21081P02009                                                                       | ABHISHEK KUMAR        | D.Pharm 2nd Year |                          |  |  |
| 30   | 21081P02010                                                                       | ADITYA SAHU           | D.Pharm 2nd Year |                          |  |  |
| 31   | 21081P02011                                                                       | ANIKET YADAV          | D.Pharm 2nd Year |                          |  |  |
| 32   | 21081P02012                                                                       | ANKIT KUMAR SHUKLA    | D.Pharm 2nd Year |                          |  |  |
| 33   | 21081P02013                                                                       | AYUSHI CHOUDHARY      | D.Pharm 2nd Year |                          |  |  |
| 34   | 21081P02014                                                                       | CHHAYA PATEL          | D.Pharm 2nd Year | YES                      |  |  |
| 35   | 21081P02015                                                                       | DEEPAK TIWARI         | D.Pharm 2nd Year |                          |  |  |
| 36   | 21081P02016                                                                       | DEEPIKA BIRLA         | D.Pharm 2nd Year |                          |  |  |
| 37   | 21081P02017                                                                       | DHANANJAY BHARDWAJ    | D.Pharm 2nd Year | Partie Land              |  |  |
| 38   | 21081P02018                                                                       | FAIZAN MANSURI        | D.Pharm 2nd Year | YES                      |  |  |
| 39   | 21081P02019                                                                       | GOURAV GURJAR         | D.Pharm 2nd Year |                          |  |  |
| 40   | 21081P02020                                                                       | HARIMANGAL KUSHWAHA   | D.Pharm 2nd Year |                          |  |  |
| 41   | 21081P02021                                                                       | HARIOM RAJPUT         | D.Pharm 2nd Year |                          |  |  |
| 42   | 21081P02022                                                                       | HARSH THAGELE         | D.Pharm 2nd Year | YES                      |  |  |
| 43   | 21081P02023                                                                       | HARSH YADAV           | D.Pharm 2nd Year | YES                      |  |  |
| 44   | 21081P02024                                                                       | HEMANT KUMAR          | D.Pharm 2nd Year |                          |  |  |
| 45   | 21081P02025                                                                       | HEMANT VERMA          | D.Pharm 2nd Year | YES                      |  |  |
| 46   | 21081P02026                                                                       | HIFZA KHAN            | D.Pharm 2nd Year |                          |  |  |
| 47   | 21081P02027                                                                       | INDIRA JADHAV         | D.Pharm 2nd Year |                          |  |  |
| 48   | 21081P02028                                                                       | JAISWAL KUSHAL SURESH | D.Pharm 2nd Year |                          |  |  |
| 19   | 21081P02029                                                                       | KAUSHAL KUMAR         | D.Pharm 2nd Year |                          |  |  |
| 50   | 21081P02030                                                                       | KULDEEP MANAWAT       | D.Pharm 2nd Year |                          |  |  |
| 51   | 21081P02031                                                                       | MADHURI KUMRAWAT      | D.Pharm 2nd Year | YES                      |  |  |
| 52   | 21081P02032F                                                                      | MONIKA YADAV          | D.Pharm 2nd Year | YES                      |  |  |