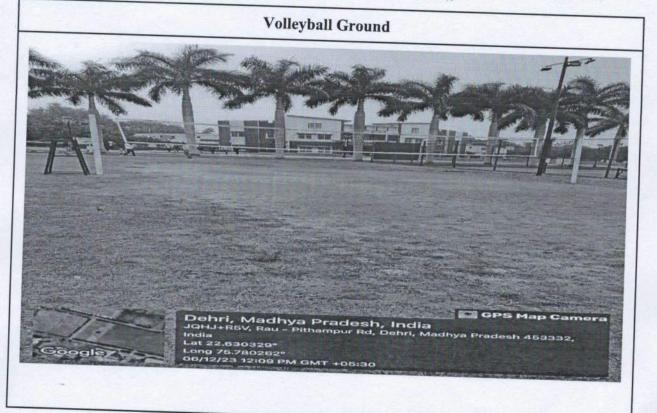

The facilities for sports and games (indoor & outdoor) include the following:

Indoor Games: Carom, Table Tennis, Chess etc

Outdoor Games: Cricket, Volley ball, Badminton, Basketball, Pickle Ball, Kabaddi, Khokho etc.

| Type of Facility    |                      | Area/Size ( sqmtrs)                               |
|---------------------|----------------------|---------------------------------------------------|
| Cultural Activities | Auditorium 1         | 200 seating capacity                              |
| *                   | Auditorium 1         | 200 seating capacity                              |
|                     | Open Ground Stage    | Length 40 feet width50<br>feet With 10000 Seating |
|                     | Table Tennis         | 246                                               |
| Indoor Games        | Chess                | 300                                               |
|                     | Carrom               | 150                                               |
| Outdoor Games       | Basketball           | 420                                               |
|                     | Volleyball           | 334                                               |
|                     | Kabaddi              | 150                                               |
| ľ                   | Football             | 4800                                              |
| Ī                   | Cricket              | 5600                                              |
|                     | Kho-Kho              | 540                                               |
|                     | Pickle Ball          | 880                                               |
| Gymnasium           | Boys/Girls/faculties | 300                                               |
| Yoga Centre         | Boys/Girls/faculties |                                                   |