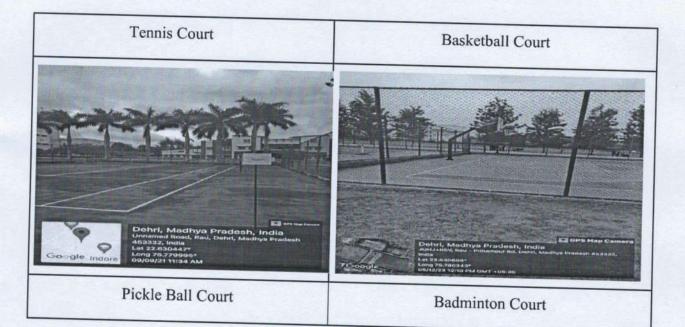

The facilities for sports and games (indoor & outdoor) include the following:

Indoor Games: Carom, Table Tennis, Chess etc

Outdoor Games: Cricket, Volley ball, Badminton, Basketball, Pickle Ball, Kabaddi, Khokho etc.