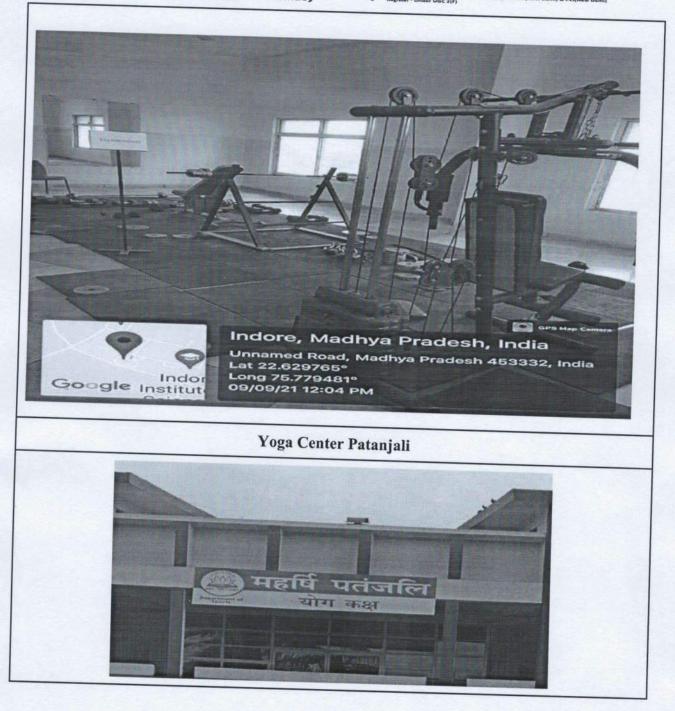

#### Gymnasium:

The Institute has well-equipped Gymnasium of size 300sq. mtr. For girls, boys and faculties. These places of physical activities are regularly used by our students for recreation, practice and performance. The evening scenario in our college is full of enthusiasm, very sporty and all these sports areas are occupied according to student's specific interests. Some of our staff members too gets involved in such activities with students keeping in mind the health benefits of working out in nature centered zone and active environment.

#### Yoga center:

The institute has dedicated space for Yoga and Meditation for improving mental and physical health of faculty and students. International Yoga Day is celebrated as per the guidelines and instructions of university to create awareness about Yoga which benefits our health and fitness.