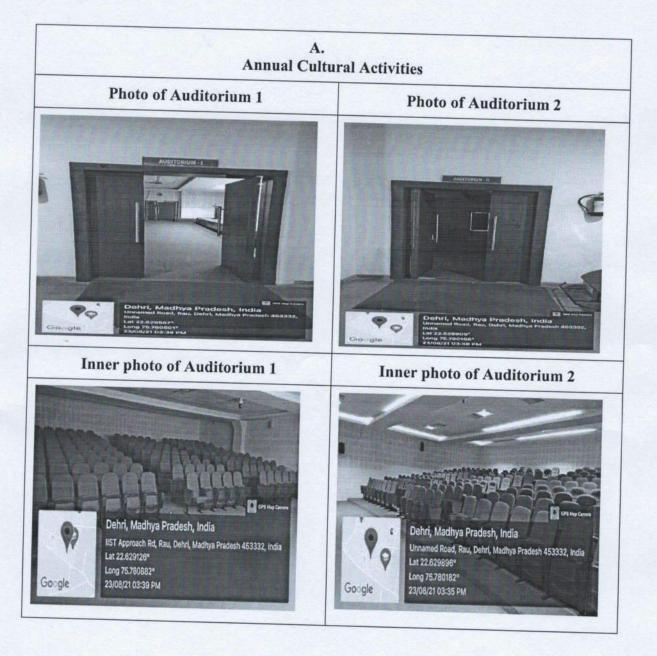

#### **Cultural Activities:**

The following amenities are available in the college for the students to gather, and perform various cultural activities: The Institute has 02 Auditorium with a seating capacity of 300 students. One Seminar Hall with seating capacity of 100 and a open ground stage 40 X 50feet with 10,000 seating capacity.

| Type of Facility    |                      | Area/Size ( sqmtrs)                               |
|---------------------|----------------------|---------------------------------------------------|
| Cultural Activities | Auditorium 1         | 200 seating capacity                              |
| *                   | Auditorium 1         | 200 seating capacity                              |
|                     | Open Ground Stage    | Length 40 feet width50<br>feet With 10000 Seating |
|                     | Table Tennis         | 246                                               |
| Indoor Games        | Chess                | 300                                               |
|                     | Carrom               | 150                                               |
| Outdoor Games       | Basketball           | 420                                               |
|                     | Volleyball           | 334                                               |
|                     | Kabaddi              | 150                                               |
| ľ                   | Football             | 4800                                              |
| Ī                   | Cricket              | 5600                                              |
|                     | Kho-Kho              | 540                                               |
|                     | Pickle Ball          | 880                                               |
| Gymnasium           | Boys/Girls/faculties | 300                                               |
| Yoga Centre         | Boys/Girls/faculties |                                                   |