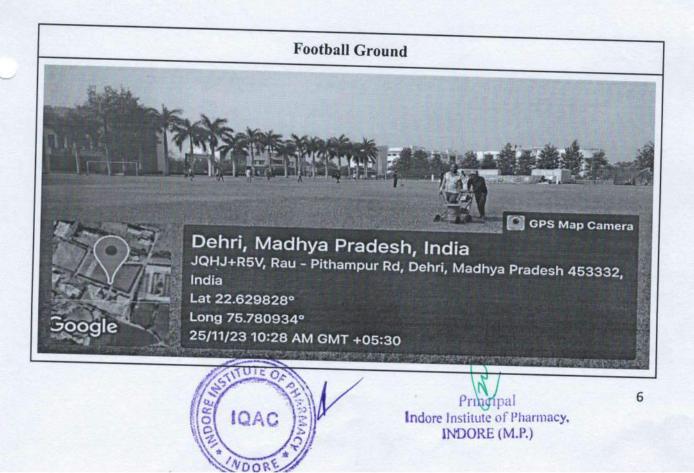

The facilities for sports and games (indoor & outdoor) include the following:

Indoor Games: Carom, Table Tennis, Chess etc

Outdoor Games: Cricket, Volley ball, Badminton, Basketball, Pickle Ball, Kabaddi, Khokho etc.

| Type of Facility    |                      | Area/Size ( sqmtrs)                               |
|---------------------|----------------------|---------------------------------------------------|
| Cultural Activities | Auditorium 1         | 200 seating capacity                              |
| *                   | Auditorium 1         | 200 seating capacity                              |
|                     | Open Ground Stage    | Length 40 feet width50<br>feet With 10000 Seating |
|                     | Table Tennis         | 246                                               |
| Indoor Games        | Chess                | 300                                               |
|                     | Carrom               | 150                                               |
| Outdoor Games       | Basketball           | 420                                               |
|                     | Volleyball           | 334                                               |
|                     | Kabaddi              | 150                                               |
| ľ                   | Football             | 4800                                              |
| Ī                   | Cricket              | 5600                                              |
|                     | Kho-Kho              | 540                                               |
|                     | Pickle Ball          | 880                                               |
| Gymnasium           | Boys/Girls/faculties | 300                                               |
| Yoga Centre         | Boys/Girls/faculties |                                                   |