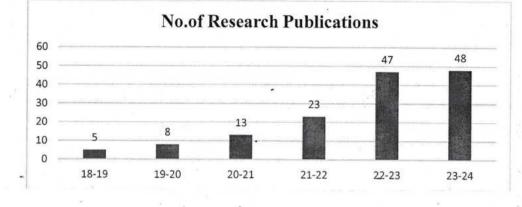

The implementation of the policy has resulted in an *increase in research publications*, with **48 papers** published in Scopus-indexed, Impact Factor journals and UGC Care journals by November 2024.

As per the Research Policy implemented, *financial rewards* of more than 1.40lac has been awarded to Faculties and students.

rincipal Indore Institute of Pharmacy. DORF (M.P.)

NUMBER OF RESEARCH PAPERS PUBLISHED IN THE LAST FIVE YEARS.