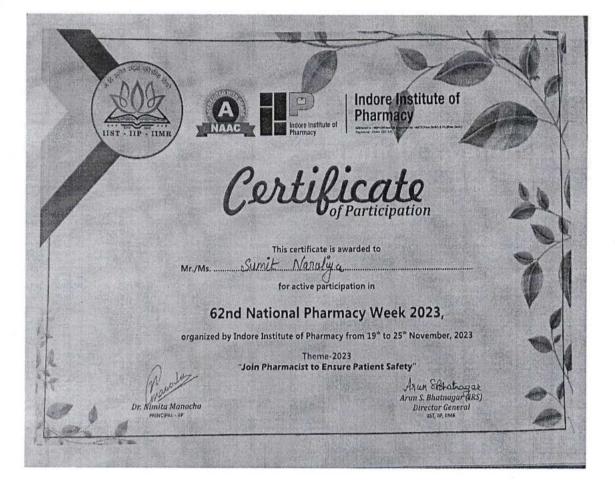

## Student's coordinator in National Pharmacy Week

Several events conducted during National Pharmacy week like dance music, Sports and Poster competition. These events were conducted by the following clubs.

### **Sports Committee**

| Club President |                | Vice President                 | Secretory      |  |
|----------------|----------------|--------------------------------|----------------|--|
| Sports<br>Club | Sumit Naroliya | Deepansh Tiwari<br>Burhanuddin | Devansh Pandey |  |