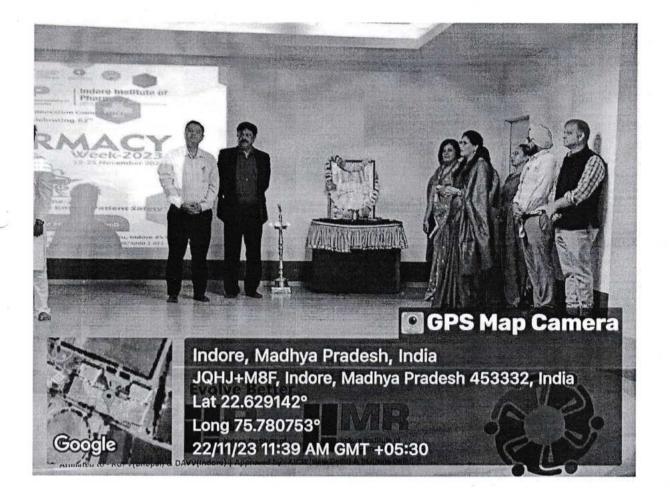

## Student's coordinator in National Pharmacy Week

Several events conducted during National Pharmacy week like dance music, Sports and Poster competition. These events were conducted by the following clubs.

| Club President        |                    | Vice President                                 | Secretory      |  |
|-----------------------|--------------------|------------------------------------------------|----------------|--|
| Dance                 | Shubham Navlakhe   | Khushi Kumari<br>Jishan Mansoori               | Ayushman Sinha |  |
| Music                 | Kulshreshth Sharma | Ashutosh Nagar                                 | Vishal Makwana |  |
| Drama Abhishek Prasad |                    | Arpit Singh Aayushi Tiwari<br>Prateek S. Bagho |                |  |