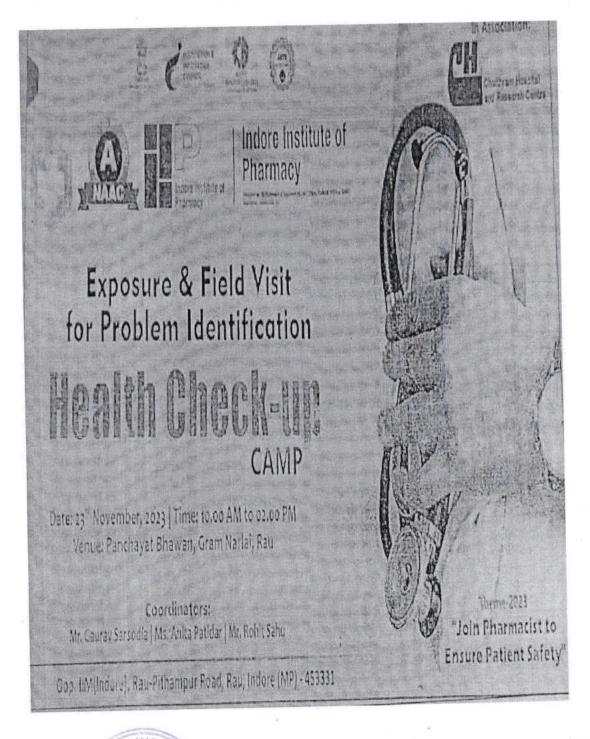

## 4. Health Camp:

Initiating rallies or door-to door campaigns to spread awareness about social causes and government schemes.

Arranging heath camps that offer medical check-ups (Blood Pressure, sugar, BMI).

Consultations to promote well-being.

Students were not just participants, they took charge of organizing health camp, rallies, and awareness campaigns. In each of these occasions, students went beyond participation they exhibited leadership, empathy, and a keen sense of social responsibility, contributing significantly to the institution's ethos of holistic development