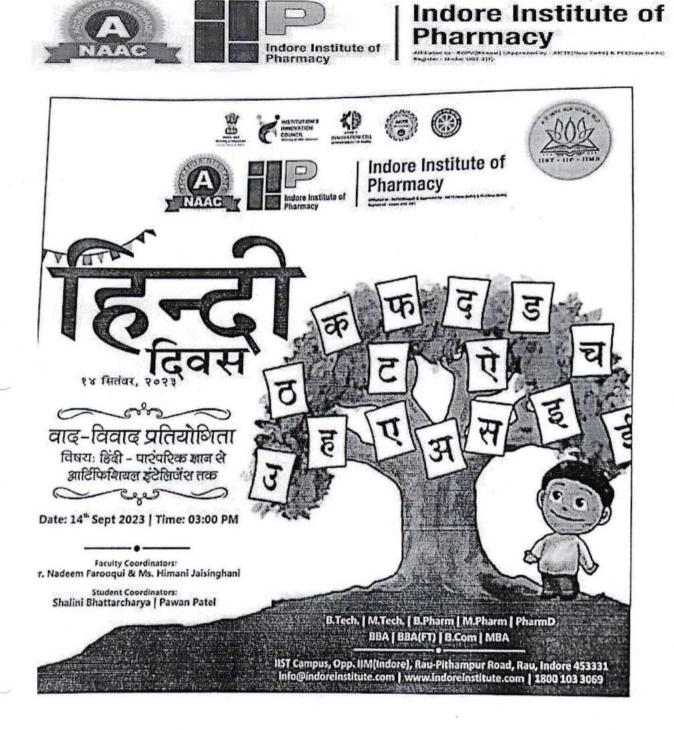

# Student Coordinator in Hindi Diwas Debate Competition

| Club    | President       | Vice<br>President          | Secretory       |
|---------|-----------------|----------------------------|-----------------|
| Lexicon | Abhay<br>Thakur | Mahak<br>Soumya<br>Katiyar | Nidhi<br>Sharma |

## Student Coordinator in Hindi Diwas Debate Competition

| Club President |              | Vice President          | Secretory    |  |
|----------------|--------------|-------------------------|--------------|--|
| Lexicon        | Abhay Thakur | Mahak<br>Soumya Katiyar | Nidhi Sharma |  |