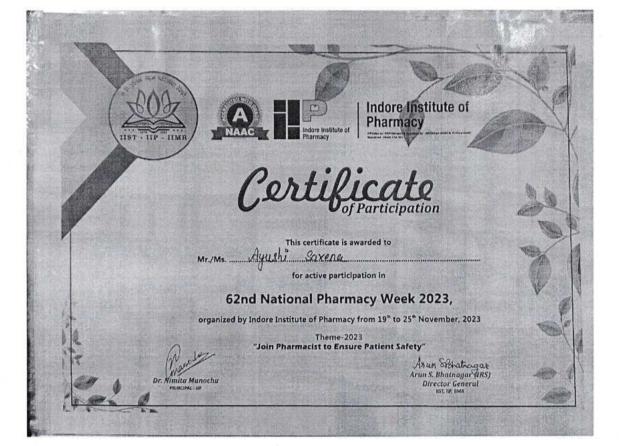

#### **Photo of NPW**

Principal Indore Institute of Pharmacy, INDORE (M.P.)

ANTE A PROPERTY AND A PROPERTY AND A PROPERTY AND AND A PROPERTY AND AND A PROPERTY AND A PROPER

Principal Indore Institute of Pharmacy, INDORE (M.P.)

## Student's coordinator in National Pharmacy Week

Several events conducted during National Pharmacy week like dance music, Sports and Poster competition. These events were conducted by the following clubs.