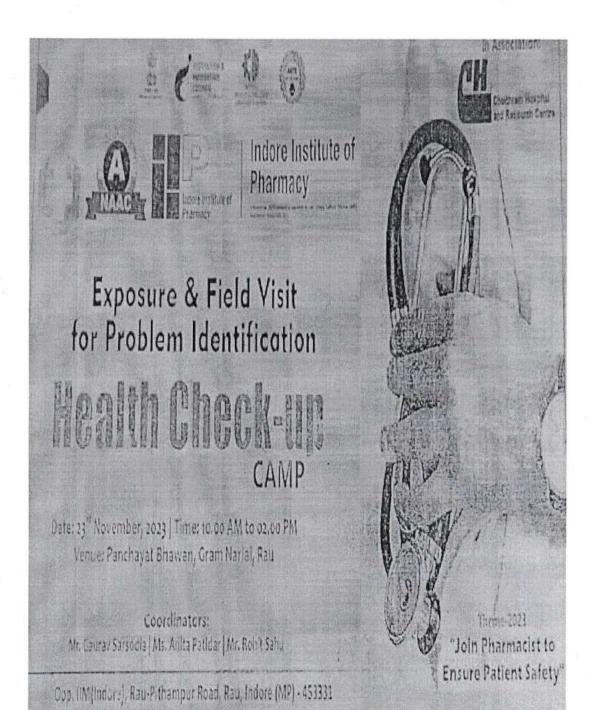

## 4. Health Camp:

Initiating rallies or door-to door campaigns to spread awareness about social causes and government schemes.

Arranging heath camps that offer medical check-ups (Blood Pressure, sugar, BMI).

Consultations to promote well-being.

Students were not just participants, they took charge of organizing health camp, rallies, and awareness campaigns. In each of these occasions, students went beyond participation they exhibited leadership, empathy, and a keen sense of social responsibility, contributing significantly to the institution's ethos of holistic development