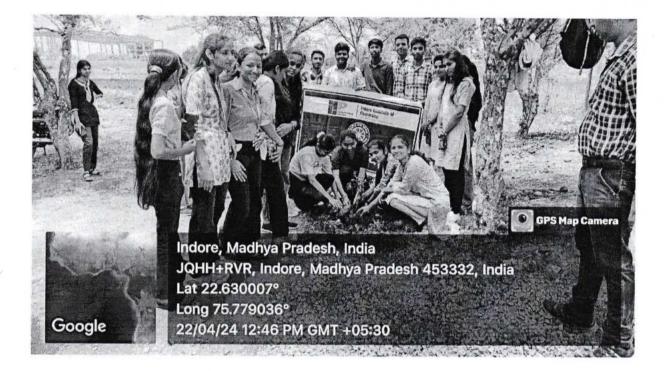

# Student Involvement in NSS Activity

To achieve our vision, that states "To produce competent pharmacy professionals and value based future leaders by offering quality education that incorporates training in Holistic Worke Life Management", we conduct NSS activities, Students involved in NSS activities contribute largely to the community's holistic development.

Various NSS activities are proposed by the faculty on relevant themes for the benefit of the society, Students of IIP, co-ordinate all the activities that display dedication, teamwork, and a desire to make positive changes. Their involvement in NSS activities, focus on improving their public speaking skills as they effectively communicate and engage with the community. There are some events conducted or coordinate by IIP students during NSS: