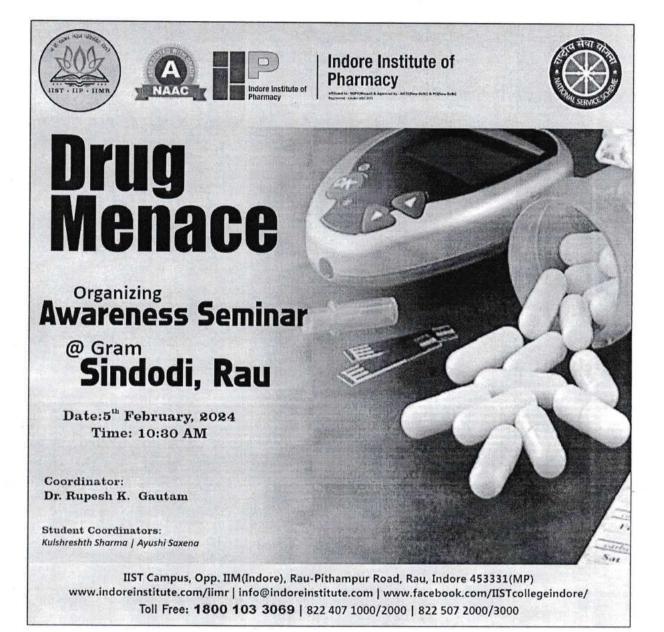

## 1. Awareness Campaign's

\* Organizing sessions on important social issues (education, gender equality, and health) to inform the community

\* Upgrading them about government schemes through interactive sessions

#### 2. Community Engagements

\* Conducting interactive activities such as games, dance and question session to promote unity.

#### 3. Ralliess

\* Distributing gifts to create a sense of togetherness and celebration

cipal Indore Institute of Pharmacy, INDORE (M.P.)

## 4. Health Camp:

Initiating rallies or door-to door campaigns to spread awareness about social causes and government schemes.

Arranging heath camps that offer medical check-ups (Blood Pressure, sugar, BMI).

Consultations to promote well-being.

Students were not just participants, they took charge of organizing health camp, rallies, and awareness campaigns. In each of these occasions, students went beyond participation they exhibited leadership, empathy, and a keen sense of social responsibility, contributing significantly to the institution's ethos of holistic development