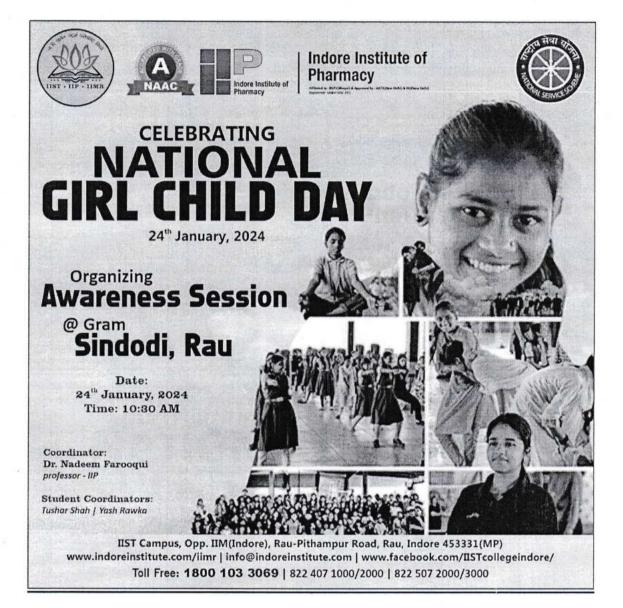

# Student Involvement in NSS Activity

To achieve our vision, that states "To produce competent pharmacy professionals and value based future leaders by offering quality education that incorporates training in Holistic Worke Life Management", we conduct NSS activities, Students involved in NSS activities contribute largely to the community's holistic development.

Various NSS activities are proposed by the faculty on relevant themes for the benefit of the society, Students of IIP, co-ordinate all the activities that display dedication, teamwork, and a desire to make positive changes. Their involvement in NSS activities, focus on improving their public speaking skills as they effectively communicate and engage with the community. There are some events conducted or coordinate by IIP students during NSS:

## 1. Awareness Campaign's

\* Organizing sessions on important social issues (education, gender equality, and health) to inform the community

\* Upgrading them about government schemes through interactive sessions