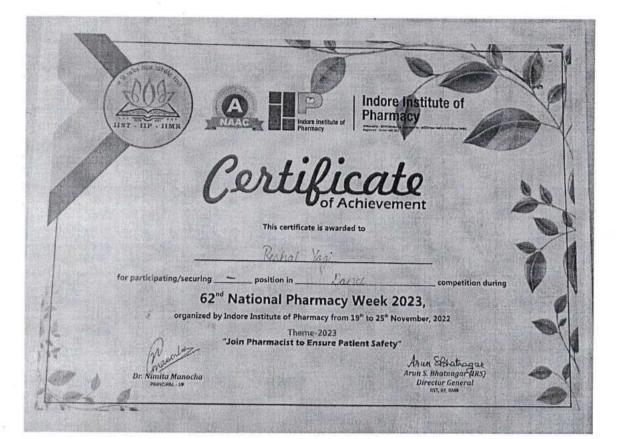

## Student's coordinator in National Pharmacy Week

Several events conducted during National Pharmacy week like dance music, Sports and Poster competition. These events were conducted by the following clubs.

| Club President        |                    | Vice President                                 | Secretory      |  |
|-----------------------|--------------------|------------------------------------------------|----------------|--|
| Dance                 | Shubham Navlakhe   | Khushi Kumari<br>Jishan Mansoori               | Ayushman Sinha |  |
| Music                 | Kulshreshth Sharma | Ashutosh Nagar                                 | Vishal Makwana |  |
| Drama Abhishek Prasad |                    | Arpit Singh Aayushi Tiwari<br>Prateek S. Bagho |                |  |