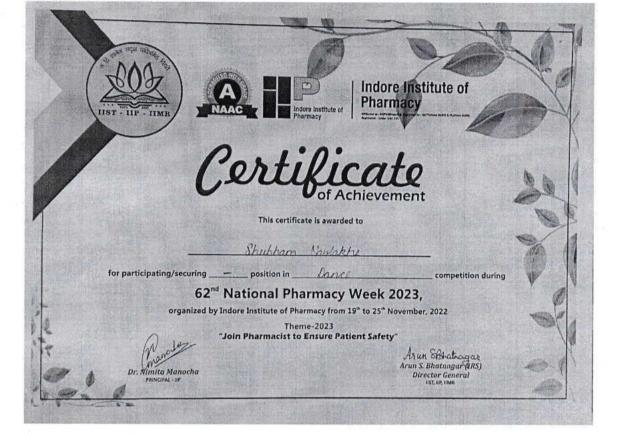

## Student's coordinator in National Pharmacy Week

Several events conducted during National Pharmacy week like dance music, Sports and Poster competition. These events were conducted by the following clubs.

| Club President        |                    | Vice President                                 | Secretory      |  |
|-----------------------|--------------------|------------------------------------------------|----------------|--|
| Dance                 | Shubham Navlakhe   | Khushi Kumari<br>Jishan Mansoori               | Ayushman Sinha |  |
| Music                 | Kulshreshth Sharma | Ashutosh Nagar                                 | Vishal Makwana |  |
| Drama Abhishek Prasad |                    | Arpit Singh Aayushi Tiwari<br>Prateek S. Bagho |                |  |