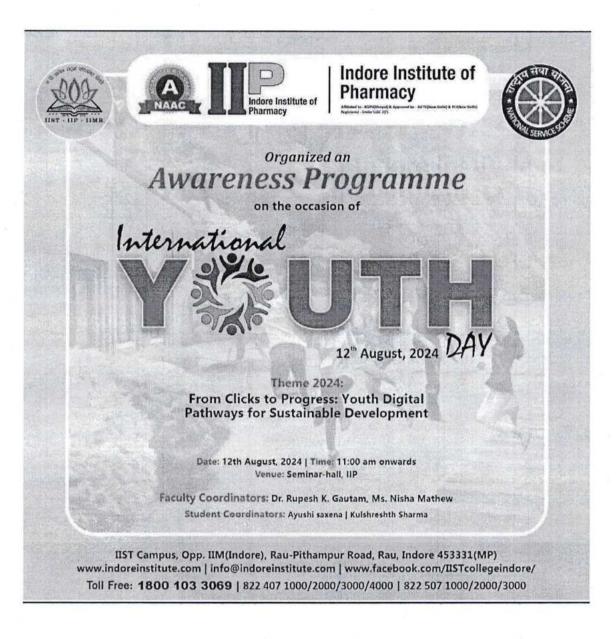

## Student's coordinator in National Pharmacy Week

Several events conducted during National Pharmacy week like dance music, Sports and Poster competition. These events were conducted by the following clubs.

| Club President        |                    | Vice President                                 | Secretory      |  |
|-----------------------|--------------------|------------------------------------------------|----------------|--|
| Dance                 | Shubham Navlakhe   | Khushi Kumari<br>Jishan Mansoori               | Ayushman Sinha |  |
| Music                 | Kulshreshth Sharma | Ashutosh Nagar                                 | Vishal Makwana |  |
| Drama Abhishek Prasad |                    | Arpit Singh Aayushi Tiwari<br>Prateek S. Bagho |                |  |