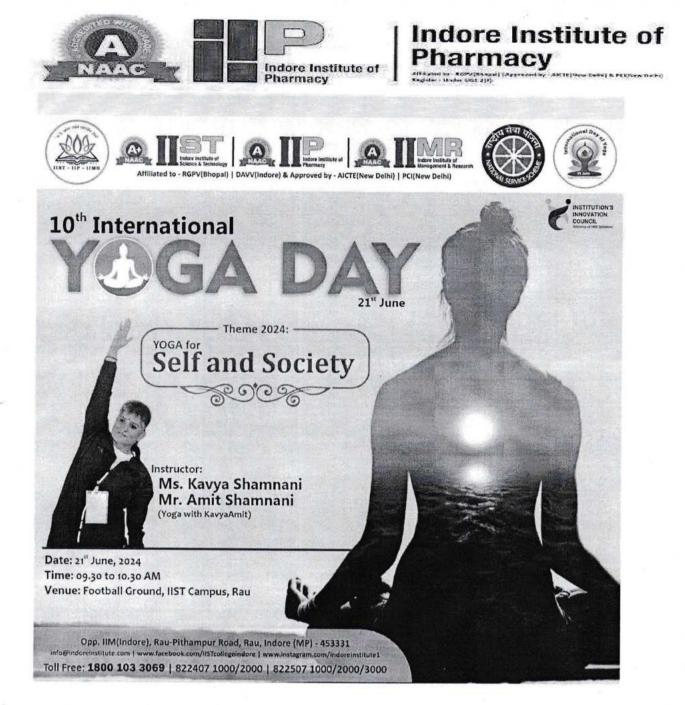

## Student's coordinator in National Pharmacy Week

Several events conducted during National Pharmacy week like dance music, Sports and Poster competition. These events were conducted by the following clubs.

| Club President        |                    | Vice President                                 | Secretory      |  |
|-----------------------|--------------------|------------------------------------------------|----------------|--|
| Dance                 | Shubham Navlakhe   | Khushi Kumari<br>Jishan Mansoori               | Ayushman Sinha |  |
| Music                 | Kulshreshth Sharma | Ashutosh Nagar                                 | Vishal Makwana |  |
| Drama Abhishek Prasad |                    | Arpit Singh Aayushi Tiwari<br>Prateek S. Bagho |                |  |