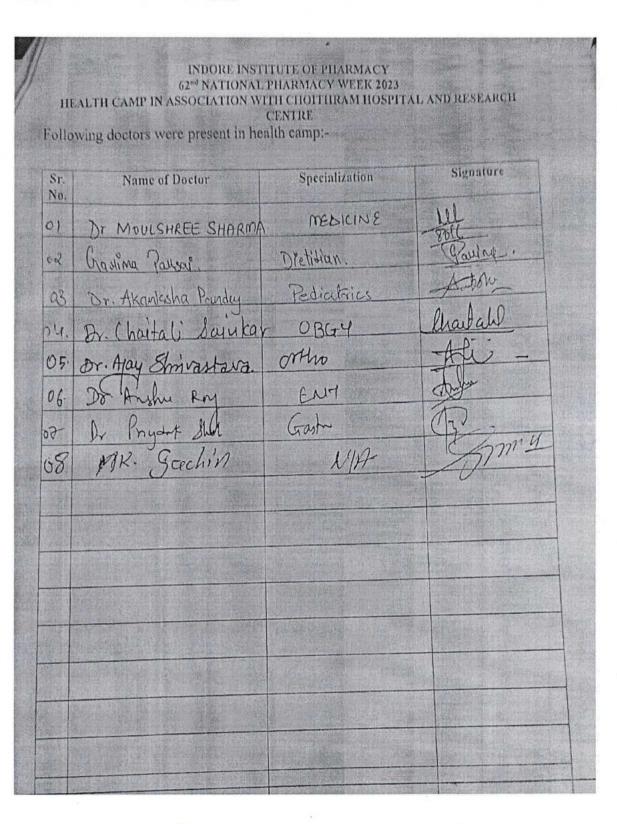

## 4. Health Camp:

Initiating rallies or door-to door campaigns to spread awareness about social causes and government schemes.

Arranging heath camps that offer medical check-ups (Blood Pressure, sugar, BMI).

Consultations to promote well-being.

Students were not just participants, they took charge of organizing health camp, rallies, and awareness campaigns. In each of these occasions, students went beyond participation they exhibited leadership, empathy, and a keen sense of social responsibility, contributing significantly to the institution's ethos of holistic development