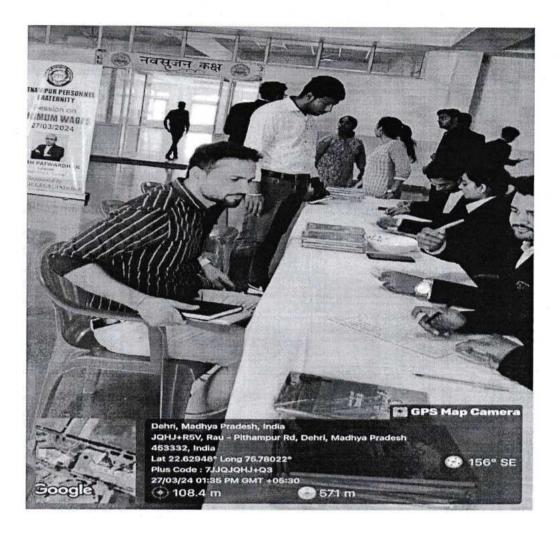

## Student's coordinator in National Pharmacy Week

Several events conducted during National Pharmacy week like dance music, Sports and Poster competition. These events were conducted by the following clubs.

| Club President        |                    | Vice President                                 | Secretory      |  |
|-----------------------|--------------------|------------------------------------------------|----------------|--|
| Dance                 | Shubham Navlakhe   | Khushi Kumari<br>Jishan Mansoori               | Ayushman Sinha |  |
| Music                 | Kulshreshth Sharma | Ashutosh Nagar                                 | Vishal Makwana |  |
| Drama Abhishek Prasad |                    | Arpit Singh Aayushi Tiwari<br>Prateek S. Bagho |                |  |